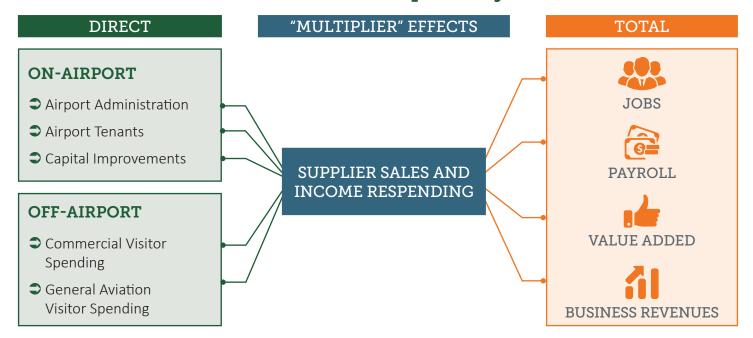

## Calculation of Total Impacts by Measure

## **Economic Impact Measures**

The economic impacts of each airport are defined using the following economic measures:

Jobs: Jobs are the total number of persons employed, regardless of whether they are full time or part time.

Payroll: Payroll is defined as total employment compensation, including wages and other benefits (e.g. health care insurance payments, retirement contributions, etc.). This is also known as "labor income" or "total compensation".

Value Added: Value added measures the economic productivity of each aviation-related business establishment, calculated as business revenues earned minus the costs of purchasing goods and services from other businesses. Value added reflects a company's or industry's contribution to Colorado's Gross Regional (or State) Product (a local concept synonymous with Gross Domestic Product). It includes all labor compensation, profits, and business taxes paid.

Business Revenues: Business revenues incorporate expenditures needed to administer airports, sales of goods and services by airport tenants, budget expenditures by public sector agencies located on airports, the cost of capital expenditures, and visitor spending in Colorado's hospitality-related sectors. This is also commonly referred to as business "output" or sales.

# **Individual Airport Impacts**

San Luis Valley Regional is one of 14 commercial service airports contributing to the state's aviation economic impacts. The components that comprise the total economic impacts for ALS are summarized below.